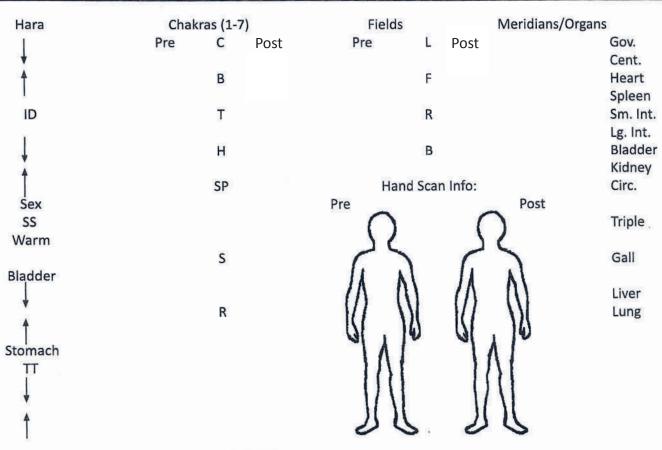

Mutual Goal/Intention(s) to be addressed in this session: (to be specific, measurable, achievable, relevant, timely as possible)

Assessments: (what Practitioner sees, feels, hears, intuits, etc)

Core Star 1234567