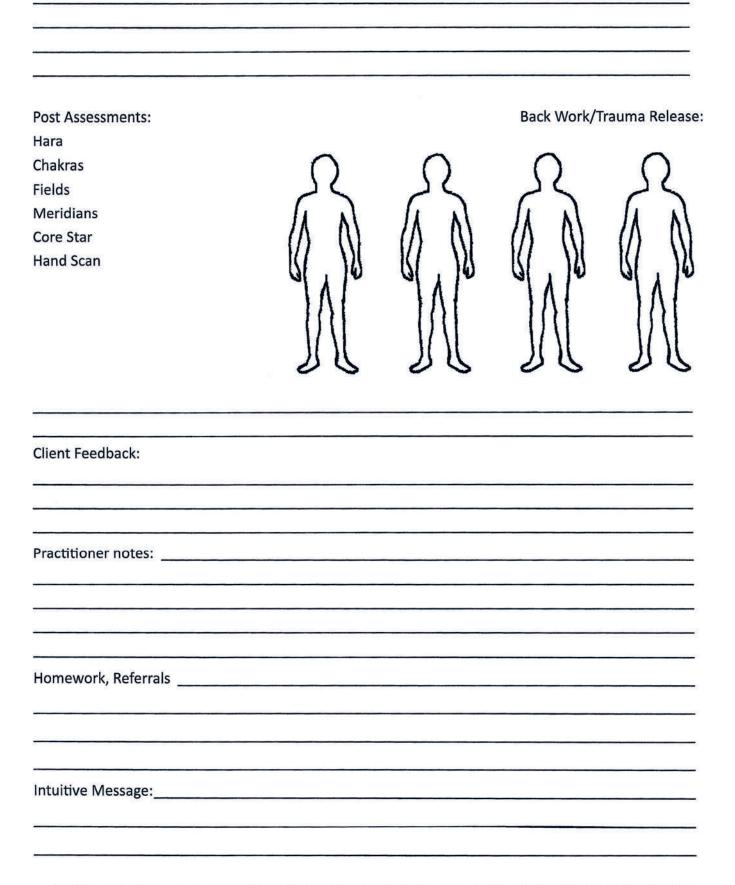

## Treatment:

\*Informed by client session documentation forms of Healing Touch Program and Energy Medicine Specialist Program; and the Field of Energy Psychology